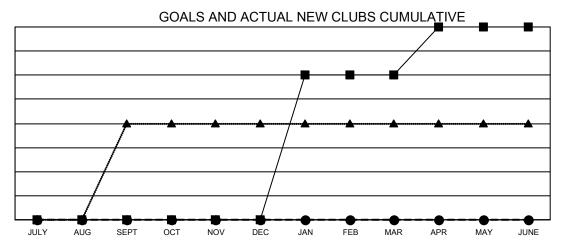

■- CURRENT YEAR GOALS FOR NEW CLUBS

- ● - CURRENT YEAR ACTUAL NEW CLUBS

▲ - LAST YEAR ACTUAL NEW CLUBS