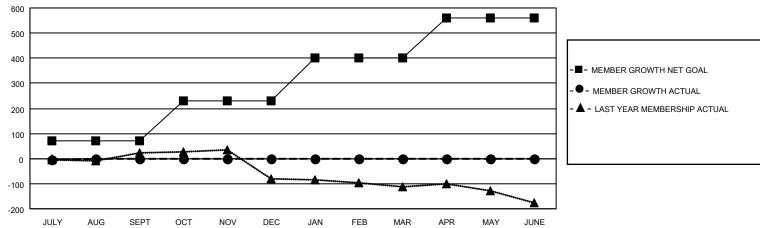

## GOALS AND ACTUAL MEMBERS CUMULATIVE

| DROPPED CLUBS: 0 |    | 13 CLUBS OF 109 ADDED 1 OR MORE<br>NEW MEMBERS | GENDER DISTRIBUTION  MALE 1,670 (64.08%) |              |     |
|------------------|----|------------------------------------------------|------------------------------------------|--------------|-----|
| DROPPED MEMBERS  |    |                                                | FEMALE                                   | 936 (35.92%) |     |
| DECEASED         | 3  | CLICK HERE FOR CUMULATIVE                      | TOTAL FAMILY UNIT MEMBERS                |              | 468 |
| CLUB CANCELLED   | 0  | MEMBERSHIP DATA                                |                                          |              | 000 |
| OTHER 18         |    |                                                | FAMILY MEMBERS PAYING HALF DUES          |              | 239 |
| TOTAL            | 21 |                                                | 0000                                     |              |     |